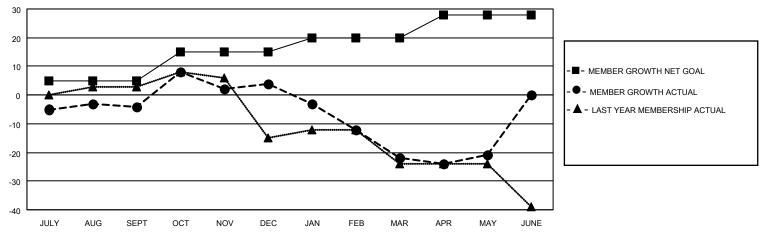

#### District 14 M

| Results | as of. | 5/31 | /2021 |
|---------|--------|------|-------|
|         |        |      |       |

| Clubs                 |               |           |                       | Members       |                       |                         |                                                    |
|-----------------------|---------------|-----------|-----------------------|---------------|-----------------------|-------------------------|----------------------------------------------------|
| RESULTS FOR 2020-2021 |               |           | RESULTS FOR 2020-2021 |               |                       |                         |                                                    |
| QUARTER               | NEW CLUB GOAL | NEW CLUBS | DROPPED CLUBS         | QUARTER MEMB  | ER GROWTH NET<br>GOAL | MEMBER GROWTH<br>ACTUAL | DROPPED<br>MEMBERS ACTUAL<br>(including transfers) |
| JULY/AUG/SEPT         | 1             | 0         | 0                     | JULY/AUG/SEPT | 5                     | 13                      | 17                                                 |
| OCT/NOV/DEC           | 0             | 1         | 0                     | OCT/NOV/DEC   | 10                    | 43                      | 35                                                 |
| JAN/FEB/MAR           | 0             | 0         | 2                     | JAN/FEB/MAR   | 5                     | 23                      | 46                                                 |
| APR/MAY/JUNE          | 0             | 0         | 0                     | APR/MAY/JUNE  | 8                     | 12                      | 10                                                 |